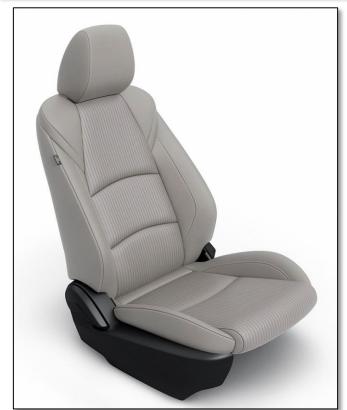

| •              | •             | •                    | •                    | •                | •                 | •              | •             | •              | •             | •                    | •                    | •                | •               |  |  |
| 42S | Titanium Flash Mica        | •     | •              | •              | •             | •              | •             | •                    | •                    | •                | •                 | •              | •             | •              | •             | •                    | •                    | •                | •               |  |  |















# **COLOR AND TRIM 2**

# i SV and i Sport Cloth Trim















# **COLOR AND TRIM 2**

# i Touring Premium Cloth Trim















# COLOR AND TRIM 2

# i Grand Touring & s Touring Leatherette Trim







# **COLOR AND TRIM 2**

# s Grand Touring Leather Trim















### **ACCESSORIES**

|                                                                                                                         |     | ACCES   |           |                    |           |                    |         |               |                    |           |                    |
|-------------------------------------------------------------------------------------------------------------------------|-----|---------|-----------|--------------------|-----------|--------------------|---------|---------------|--------------------|-----------|--------------------|
|