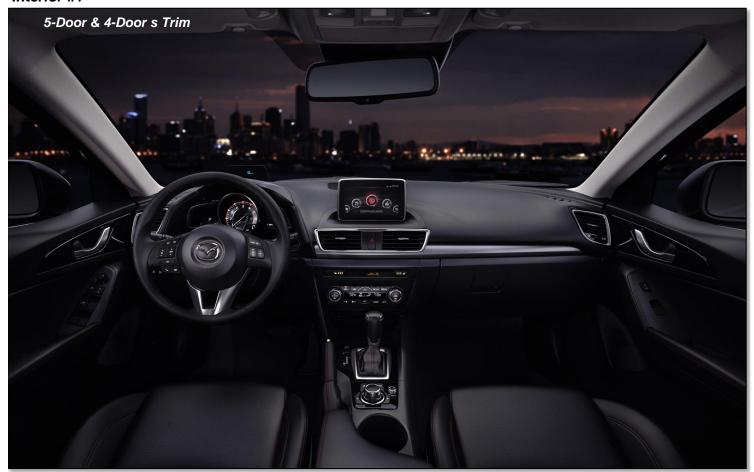

| 55.5 /                              | 53.5                    |                                     |
| Rear Knee Clearance (inches)                        |                         | 0.6                                 | 6                       |                                     |

# **EXTERIOR/INTERIOR TRIM DIFFERENCES**

# Front View







Black Grille Insert i Trim







Gloss Black Grille Insert s Trim



# **EXTERIOR/INTERIOR TRIM DIFFERENCES**

# Side View







Gloss Black Dual Power Door Mirrors i SV

**Body-color Dual Power Door Mirrors** *i Sport* 

Heated Body-color Dual Power Door Mirrors w/ Turn Signal Lamps i TR, i GT, s Trim









# **EXTERIOR/INTERIOR TRIM DIFFERENCES**

# Rear View













# **EXTERIOR/INTERIOR TRIM DIFFERENCES**

# Interior #1





**Base Audio** *i SV* 



Analog Speedo, Digital Tach i Trim



Manual HVAC i SV, i Sport, i TR



MAZDA CONNECT System with Touchscreen i Sport, i TR, i GT, s Trim



Digital Speedo, Analog Tach s *Trim* 



**Dual Zone Auto Climate Control** *i TR w/Pkg, i GT, s Trim* 

# **EXTERIOR/INTERIOR TRIM DIFFERENCES**

### Interior #2



Urethane Steering Wheel (Black Center Spoke), Brake Handle, and Shifter i SV, i Sport





Leather Steering Wheel (Satin Silver Center Spoke), Brake Handle, and Shifte w/Contrast Stitching

i TR, i GT, s Trim









# **EXTERIOR/INTERIOR TRIM DIFFERENCES**

# Interior #3



| _                              | i SV        | Other i Trim | s Trim       |
|--------------------------------|-------------|--------------|--------------|
| <b>HVAC Side Vent Surroun