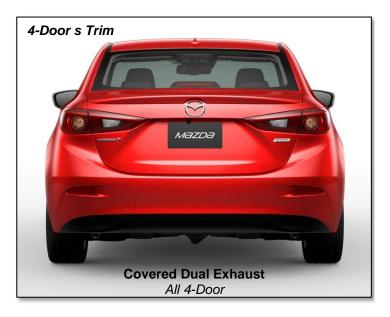

p Room, front/rear (inches)                        |                         | 55.5 /                              | 53.5                    |                                     |
| Rear Knee Clearance (inches)                        |                         | 0.6                                 | 6                       |                                     |

# **EXTERIOR/INTERIOR TRIM DIFFERENCES**

# Front View







Black Grille Insert i Trim







Gloss Black Grille Insert s Trim



# **EXTERIOR/INTERIOR TRIM DIFFERENCES**

# Side View







Gloss Black Dual Power Door Mirrors i SV

**Body-color Dual Power Door Mirrors** *i Sport* 

Heated Body-color Dual Power Door Mirrors w/ Turn Signal Lamps i TR, i GT, s Trim









# **EXTERIOR/INTERIOR TRIM DIFFERENCES**

# Rear View













# **EXTERIOR/INTERIOR TRIM DIFFERENCES**

# Interior #1





**Base Audio** *i SV* 



Analog Speedo, Digital Tach i Trim



Manual HVAC i SV, i Sport, i TR



MAZDA CONNECT System with Touchscreen i Sport, i TR, i GT, s Trim



Digital Speedo, Analog Tach s *Trim* 



**Dual Zone Auto Climate Control** *i TR w/Pkg, i GT, s Trim* 

# **EXTERIOR/INTERIOR TRIM DIFFERENCES**

### Interior #2



Urethane Steering Wheel (Black Center Spoke), Brake Handle, and Shifter i SV, i Sport





Leather Steering Wheel (Satin Silver Center Spoke), Brake Handle, and Shifte w/Contrast Stitching

i TR, i GT, s Trim









# **EXTERIOR/INTERIOR TRIM DIFFERENCES**

# Interior #3



| _                              | i SV        | Other i Trim | s Trim       |
|--------------------------------|-----