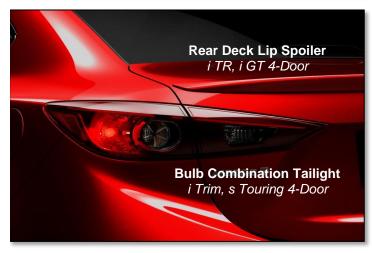

, front/rear (inches)                        |                         | 55.5 /                              | 53.5                    |                                     |
| Rear Knee Clearance (inches)                        |                         | 0.6                                 | 6                       |                                     |

# **EXTERIOR/INTERIOR TRIM DIFFERENCES**

# Front View







Black Grille Insert i Trim







Gloss Black Grille Insert s Trim



# **EXTERIOR/INTERIOR TRIM DIFFERENCES**

# Side View







Gloss Black Dual Power Door Mirrors i SV

**Body-color Dual Power Door Mirrors** *i Sport* 

Heated Body-color Dual Power Door Mirrors w/ Turn Signal Lamps i TR, i GT, s Trim









# **EXTERIOR/INTERIOR TRIM DIFFERENCES**

# Rear View













# **EXTERIOR/INTERIOR TRIM DIFFERENCES**

# Interior #1





**Base Audio** *i SV* 



Analog Speedo, Digital Tach i Trim



Manual HVAC i SV, i Sport, i TR



MAZDA CONNECT System with Touchscreen i Sport, i TR, i GT, s Trim



Digital Speedo, Analog Tach s *Trim* 



**Dual Zone Auto Climate Control** *i TR w/Pkg, i GT, s Trim* 

# **EXTERIOR/INTERIOR TRIM DIFFERENCES**

### Interior #2



Urethane Steering Wheel (Black Center Spoke), Brake Handle, and Shifter i SV, i Sport





Leather Steering Wheel (Satin Silver Center Spoke), Brake Handle, and Shifte w/Contrast Stitching

i TR, i GT, s Trim









# **EXTERIOR/INTERIOR TRIM DIFFERENCES**

# Interior #3



| _                              | i SV        | Other i Trim | s Trim       |
|--------------------------------|-----------