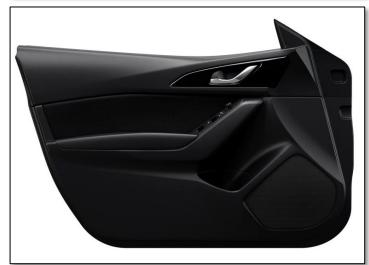

| •              | •             | •                    | •                    | •                | •                 | •              | •             | •              | •             | •                    | •                    | •                | •               |  |  |
| 42S | Titanium Flash Mica        | •     | •              | •              | •             | •              | •             | •                    | •                    | •                | •                 | •              | •             | •              | •             | •                    | •                    | •                | •               |  |  |















# **COLOR AND TRIM 2**

# i SV and i Sport Cloth Trim















# **COLOR AND TRIM 2**

# i Touring Premium Cloth Trim















# COLOR AND TRIM 2

# i Grand Touring & s Touring Leatherette Trim







# **COLOR AND TRIM 2**

# s Grand Touring Leather Trim















### **ACCESSORIES**

|                                                                                                                         |     | ACCES   |           |                    |           |                    |         |               |                    |           |                    |
|-------------------------------------------------------------------------------------------------------------------------|-----|---------|-----------|--------------------|-----------|--------------------|---------|---------------|--------------------|-----------|--------------------|
|