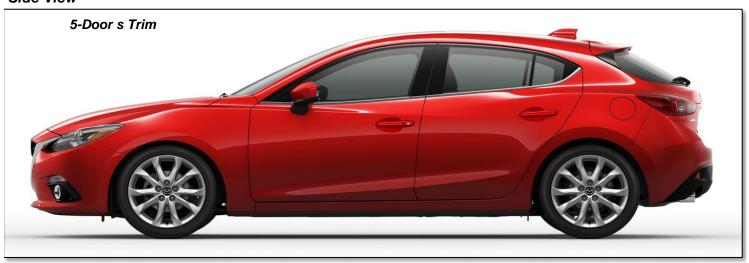

# LINEUP:

Mazda3i SV 4DR

Mazda3i Sport 4DR

Mazda3i Touring 4DR

Mazda3i Grand Touring 4DR

Mazda3s Touring 4DR

Mazda3s Grand Touring 4DR

Mazda3i Sport 5DR

Mazda3i Touring 5DR

Mazda3i Grand Touring 5DR

Mazda3s Touring 5DR

Mazda3s Grand Touring 5DR

| CONTENTS:            | Page(s) |
|----------------------|---------|
| Product Summary      | 2-3     |
| Equipment & Features | 4-6     |
| Packages & Options   | 7       |
| Color & Trim         | 8-12    |
| Accessories          | 13-14   |
| Specifications       | 15-16   |
| Trim Differences     | 17-22   |