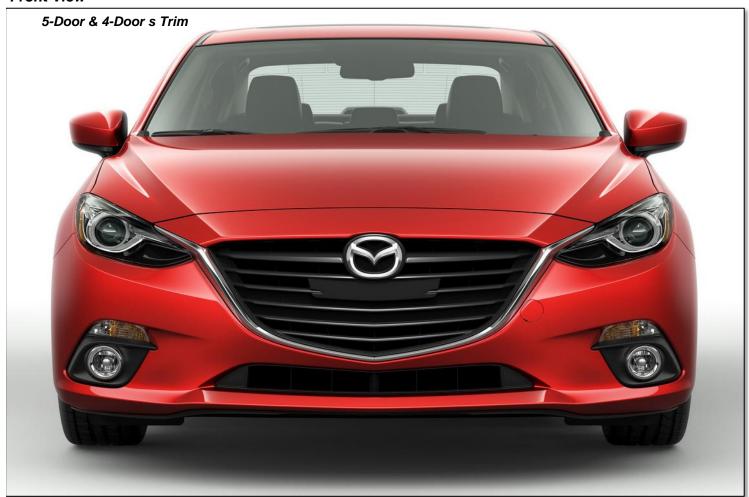

|
| eg Room, front / rear (inches)                      |                         | 42.2 /                              | 35.8                    |                                     |
| houlder Room, front/rear (inches)                   |                         | 57.2 /                              | 54.4                    |                                     |
| ip Room, front/rear (inches)                        |                         | 55.5 /                              | 53.5                    |                                     |
| Rear Knee Clearance (inches)                        |                         | 0.6                                 | 6                       |                                     |

# **EXTERIOR/INTERIOR TRIM DIFFERENCES**

# Front View







Black Grille Insert i Trim







Gloss Black Grille Insert s Trim



# **EXTERIOR/INTERIOR TRIM DIFFERENCES**

# Side View







Gloss Black Dual Power Door Mirrors i SV

**Body-color Dual Power Door Mirrors** *i Sport* 

Heated Body-color Dual Power Door Mirrors w/ Turn Signal Lamps i TR, i GT, s Trim









# **EXTERIOR/INTERIOR TRIM DIFFERENCES**

# Rear View













# **EXTERIOR/INTERIOR TRIM DIFFERENCES**

# Interior #1





**Base Audio** *i SV* 



Analog Speedo, Digital Tach i Trim



Manual HVAC i SV, i Sport, i TR



MAZDA CONNECT System with Touchscreen i Sport, i TR, i GT, s Trim



Digital Speedo, Analog Tach s *Trim* 



**Dual Zone Auto Climate Control** *i TR w/Pkg, i GT, s Trim* 

# **EXTERIOR/INTERIOR TRIM DIFFERENCES**

### Interior #2



Urethane Steering