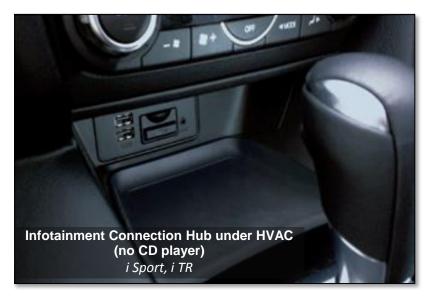

Power Door Mirrors** *i Sport* 

Heated Body-color Dual Power Door Mirrors w/ Turn Signal Lamps i TR, i GT, s Trim









# **EXTERIOR/INTERIOR TRIM DIFFERENCES**

# Rear View













# **EXTERIOR/INTERIOR TRIM DIFFERENCES**

# Interior #1





**Base Audio** *i SV* 



Analog Speedo, Digital Tach i Trim



Manual HVAC i SV, i Sport, i TR



MAZDA CONNECT System with Touchscreen i Sport, i TR, i GT, s Trim



Digital Speedo, Analog Tach s *Trim* 



**Dual Zone Auto Climate Control** *i TR w/Pkg, i GT, s Trim* 

# **EXTERIOR/INTERIOR TRIM DIFFERENCES**

### Interior #2



Urethane Steering Wheel (Black Center Spoke), Brake Handle, and Shifter i SV, i Sport





Leather Steering Wheel (Satin Silver Center Spoke), Brake Handle, and Shifte w/Contrast Stitching

i TR, i GT, s Trim









# **EXTERIOR/INTERIOR TRIM DIFFERENCES**

# Interior #3



| _                              | i SV        | Other i Trim | s Trim       |
|--------------------------------|-------------|--------------|--------------|
| <b>HVAC Side Vent Surround</b> | Black       | Piano Black  |              |
| Door Handle Surround           | Black       | Piano Black  |              |
| Decoration Panel               | Piano Black |              | Satin Silver |
| Door Handle                    | Silver      |              | Satin Silver |
| HVAC Side Vent Bezel           | Silver      |              | Satin Silver |