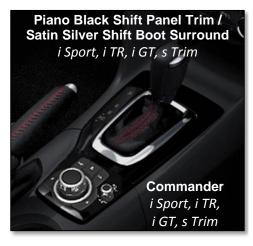

l Power Door Mirrors** *i Sport* 

Heated Body-color Dual Power Door Mirrors w/ Turn Signal Lamps i TR, i GT, s Trim









# **EXTERIOR/INTERIOR TRIM DIFFERENCES**

# Rear View













# **EXTERIOR/INTERIOR TRIM DIFFERENCES**

# Interior #1





**Base Audio** *i SV* 



Analog Speedo, Digital Tach i Trim



Manual HVAC i SV, i Sport, i TR



MAZDA CONNECT System with Touchscreen i Sport, i TR, i GT, s Trim



Digital Speedo, Analog Tach s *Trim* 



**Dual Zone Auto Climate Control** *i TR w/Pkg, i GT, s Trim* 

# **EXTERIOR/INTERIOR TRIM DIFFERENCES**

### Interior #2



Urethane Steering Wheel (Black Center Spoke), Brake Handle, and Shifter i SV, i Sport





Leather Steering Wheel (Satin Silver Center Spoke), Brake Handle, and Shifte w/Contrast Stitching

i TR, i GT, s Trim









# **EXTERIOR/INTERIOR TRIM DIFFERENCES**

# Interior #3



| _                              | i SV        | Other i Trim | s Trim       |
|--------------------------------|-------------|--------------|--------------|
| <b>HVAC Side Vent Surround</b> | Black       | Piano Black  |              |
| Door Handle Surround           | Black       | Piano Black  |              |
| Decoration Panel               | Piano Black |              | Satin Silver |
| Door Handle                    | Silver      |              | Satin Silver |
| HVAC Side Vent Bezel           | Silver      |              | Satin Silver |