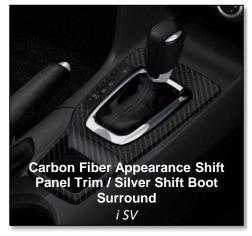

# **EXTERIOR/INTERIOR TRIM DIFFERENCES**

# Side View







Gloss Black Dual Power Door Mirrors i SV

**Body-color Dual Power Door Mirrors** *i Sport* 

Heated Body-color Dual Power Door Mirrors w/ Turn Signal Lamps i TR, i GT, s Trim









# **EXTERIOR/INTERIOR TRIM DIFFERENCES**

# Rear View













# **EXTERIOR/INTERIOR TRIM DIFFERENCES**

# Interior #1





**Base Audio** *i SV* 



Analog Speedo, Digital Tach i Trim



Manual HVAC i SV, i Sport, i TR



MAZDA CONNECT System with Touchscreen i Sport, i TR, i GT, s Trim



Digital Speedo, Analog Tach s *Trim* 



**Dual Zone Auto Climate Control** *i TR w/Pkg, i GT, s Trim* 

# **EXTERIOR/INTERIOR TRIM DIFFERENCES**

### Interior #2



Urethane Steering Wheel (Black Center Spoke), Brake Handle, and Shifter i SV, i Sport





Leather Steering Wheel (Satin Silver Center Spoke), Brake Handle, and Shifte w/Contrast Stitching

i TR, i GT, s Trim









# **EXTERIOR/INTERIOR TRIM DIFFERENCES**

# Interior #3



| _                              | i SV        | Other i Trim | s Trim       |
|--------------------------------|-------------|--------------|--------------|
| <b>HVAC Side Vent Surround</b> | Black       | Piano Black  |              |
| Door Handle Surround           | Black       | Piano Black  |              |
| Decoration Panel               | Piano Black |              | Satin Silver |
| Door Handle                    | Silver      |              | Satin Silver |
| HVAC Side Vent Bezel           | Silver      |              | Satin Silver |