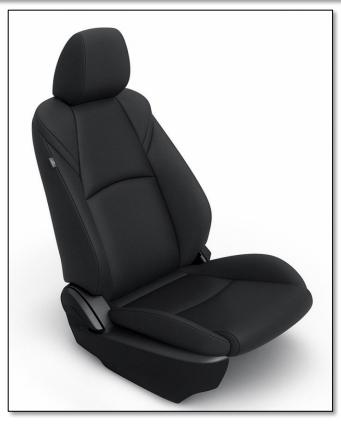

e White Pearl Mica | •     | •              | •              | •             | •              | •             | •                    | •                    | •                | •                 | •              | •             | •              | •             | •                    | •                    | •                | •               |  |  |
| 42S | Titanium Flash Mica        | •     | •              | •              | •             | •              | •             | •                    | •                    | •                | •                 | •              | •             | •              | •             | •                    | •                    | •                | •               |  |  |















# **COLOR AND TRIM 2**

# i SV and i Sport Cloth Trim















# **COLOR AND TRIM 2**

# i Touring Premium Cloth Trim















# COLOR AND TRIM 2

# i Grand Touring & s Touring Leatherette Trim







# **COLOR AND TRIM 2**

# s Grand Touring Leather Trim















### **ACCESSORIES**

|                                                                                                                         |     | ACCES   |           |                    |           |                    |         |               |                    |           |                    |
|-------------------------------------------------------------------------------------------------------------------------|-----|---------|-----------|--------------------|-----------|--------------------|---------|---------------|--------------------|-----------|-----------