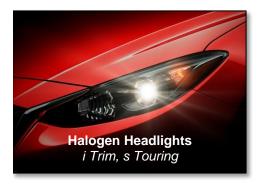

|
| eg Room, front / rear (inches)                      |                         | 42.2 /                              | 35.8                    |                                     |
| houlder Room, front/rear (inches)                   |                         | 57.2 /                              | 54.4                    |                                     |
| ip Room, front/rear (inches)                        |                         | 55.5 /                              | 53.5                    |                                     |
| Rear Knee Clearance (inches)                        |                         | 0.6                                 | 6                       |                                     |

# **EXTERIOR/INTERIOR TRIM DIFFERENCES**

# Front View







Black Grille Insert i Trim







Gloss Black Grille Insert s Trim



# **EXTERIOR/INTERIOR TRIM DIFFERENCES**

# Side View







Gloss Black Dual Power Door Mirrors i SV

**Body-color Dual Power Door Mirrors** *i Sport* 

Heated Body-color Dual Power Door Mirrors w/ Turn Signal Lamps i TR, i GT, s Trim









# **EXTERIOR/INTERIOR TRIM DIFFERENCES**

# Rear View













# **EXTERIOR/INTERIOR TRIM DIFFERENCES**

# Interior #1





**Base Audio** *i SV* 



Analog Speedo, Digital Tach i Trim



Manual HVAC i SV, i Sport, i TR



MAZDA CONNECT System with Touchscreen i Sport, i TR, i GT, s Trim



Digital Speedo, Analog Tach s *Trim* 



**Dual Zone Auto Climate Control** *i TR w/Pkg, i GT, s Trim* 

# **EXTERIOR/INTERIOR TRIM DIFFERENCES**

### Interior #2



Urethane Steering W