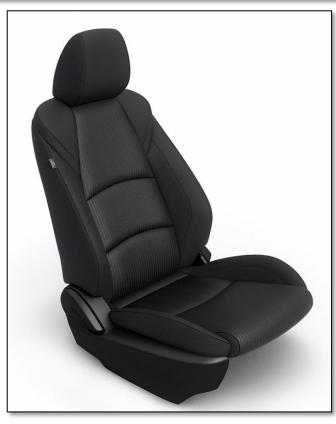

| •              | •             | •                    | •                    | •                | •                 | •              | •             | •              | •             | •                    | •                    | •                | •               |  |  |
| 42S | Titanium Flash Mica        | •     | •              | •              | •             | •              | •             | •                    | •                    | •                | •                 | •              | •             | •              | •             | •                    | •                    | •                | •               |  |  |















# **COLOR AND TRIM 2**

# i SV and i Sport Cloth Trim















# **COLOR AND TRIM 2**

# i Touring Premium Cloth Trim















# COLOR AND TRIM 2

# i Grand Touring & s Touring Leatherette Trim







# **COLOR AND TRIM 2**

# s Grand Touring Leather Trim















### **ACCESSORIES**

|                                                                                                                         |     | ACCES   |           |                    |           |                    |         |               |                    |           |                    |
|-------------------------------------------------------------------------------------------------------------------------|-----|---------|-----------|--------------------|-----------|--------------------|---------|---------------|--------------------|-----------|--------------------|
|