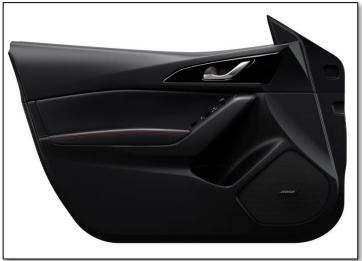

| •                | •                 | •              | •             | •              | •             | •                    | •                    | •                | •               |  |  |
| 42S | Titanium Flash Mica        | •     | •              | •              | •             | •              | •             | •                    | •                    | •                | •                 | •              | •             | •              | •             | •                    | •                    | •                | •               |  |  |















# **COLOR AND TRIM 2**

# i SV and i Sport Cloth Trim















# **COLOR AND TRIM 2**

# i Touring Premium Cloth Trim















# COLOR AND TRIM 2

# i Grand Touring & s Touring Leatherette Trim







# **COLOR AND TRIM 2**

# s Grand Touring Leather Trim















### **ACCESSORIES**

|                                                                                                                         |     | ACCES   |           |                    |           |                    |         |               |                    |           |                    |
|-------------------------------------------------------------------------------------------------------------------------|-----|---------|-----------|--------------------|-----------|--------------------|---------|---------------|--------------------|-----------|--------------------|
|                                                                                                                         |     | Maz