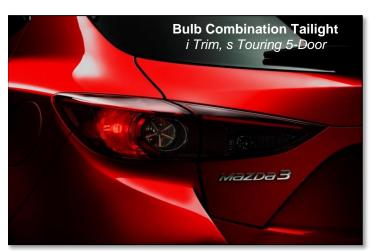

Room, front/rear (inches)                        |                         | 55.5 /                              | 53.5                    |                                     |
| Rear Knee Clearance (inches)                        |                         | 0.6                                 | 6                       |                                     |

# **EXTERIOR/INTERIOR TRIM DIFFERENCES**

# Front View







Black Grille Insert i Trim







Gloss Black Grille Insert s Trim



# **EXTERIOR/INTERIOR TRIM DIFFERENCES**

# Side View







Gloss Black Dual Power Door Mirrors i SV

**Body-color Dual Power Door Mirrors** *i Sport* 

Heated Body-color Dual Power Door Mirrors w/ Turn Signal Lamps i TR, i GT, s Trim









# **EXTERIOR/INTERIOR TRIM DIFFERENCES**

# Rear View













# **EXTERIOR/INTERIOR TRIM DIFFERENCES**

# Interior #1





**Base Audio** *i SV* 



Analog Speedo, Digital Tach i Trim



Manual HVAC i SV, i Sport, i TR



MAZDA CONNECT System with Touchscreen i Sport, i TR, i GT, s Trim



Digital Speedo, Analog Tach s *Trim* 



**Dual Zone Auto Climate Control** *i TR w/Pkg, i GT, s Trim* 

# **EXTERIOR/INTERIOR TRIM DIFFERENCES**

### Interior #2



Urethane Steering Wheel (Black Center Spoke), Brake Handle, and Shifter i SV, i Sport





Leather Steering Wheel (Satin Silver Center Spoke), Brake Handle, and Shifte w/Contrast Stitching

i TR, i GT, s Trim









# **EXTERIOR/INTERIOR TRIM DIFFERENCES**

# Interior #3



| _                              | i SV        | Other i Trim | s Trim       |
|--------------------------------|-------