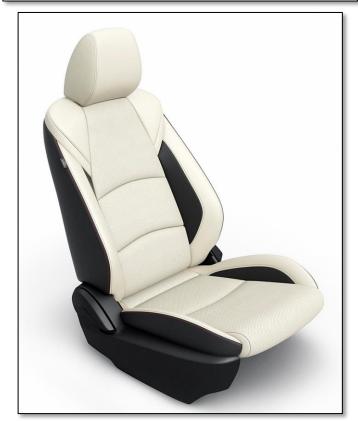

| •              | •             | •                    | •                    | •                | •               |  |  |
| 42S | Titanium Flash Mica        | •     | •              | •              | •             | •              | •             | •                    | •                    | •                | •                 | •              | •             | •              | •             | •                    | •                    | •                | •               |  |  |















# **COLOR AND TRIM 2**

# i SV and i Sport Cloth Trim















# **COLOR AND TRIM 2**

# i Touring Premium Cloth Trim















# COLOR AND TRIM 2

# i Grand Touring & s Touring Leatherette Trim







# **COLOR AND TRIM 2**

# s Grand Touring Leather Trim















### **ACCESSORIES**

|                                                                                                                         |     | ACCES   |           |                    |           |                    |         |               |                    |           |                    |
|-------------------------------------------------------------------------------------------------------------------------|-----|---------|-----------|--------------------|-----------|--------------------|---------|---------------|--------------------|-----------|--------------------|
|                                                                                                                         |     | Mazda   | 3i 4-Door |                    | Mazda3    | s 4-Door           |