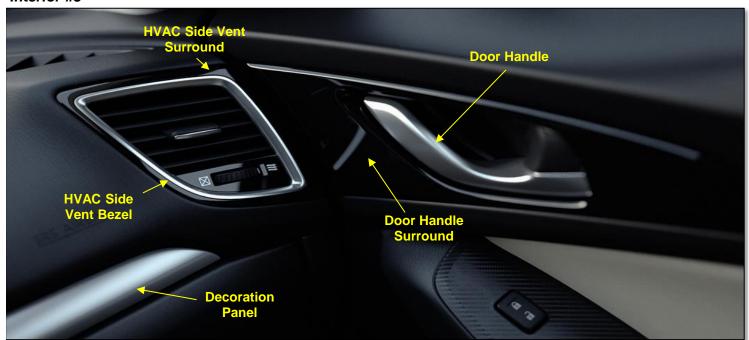

Door Mirrors w/ Turn Signal Lamps i TR, i GT, s Trim









# **EXTERIOR/INTERIOR TRIM DIFFERENCES**

# Rear View













# **EXTERIOR/INTERIOR TRIM DIFFERENCES**

# Interior #1





**Base Audio** *i SV* 



Analog Speedo, Digital Tach i Trim



Manual HVAC i SV, i Sport, i TR



MAZDA CONNECT System with Touchscreen i Sport, i TR, i GT, s Trim



Digital Speedo, Analog Tach s *Trim* 



**Dual Zone Auto Climate Control** *i TR w/Pkg, i GT, s Trim* 

# **EXTERIOR/INTERIOR TRIM DIFFERENCES**

### Interior #2



Urethane Steering Wheel (Black Center Spoke), Brake Handle, and Shifter i SV, i Sport





Leather Steering Wheel (Satin Silver Center Spoke), Brake Handle, and Shifte w/Contrast Stitching

i TR, i GT, s Trim









# **EXTERIOR/INTERIOR TRIM DIFFERENCES**

# Interior #3



| _                              | i SV        | Other i Trim | s Trim       |
|--------------------------------|-------------|--------------|--------------|
| <b>HVAC Side Vent Surround</b> | Black       | Piano Black  |              |
| Door Handle Surround           | Black       | Piano Black  |              |
| Decoration Panel               | Piano Black |              | Satin Silver |
| Door Handle                    | Silver      |              | Satin Silver |
| HVAC Side Vent Bezel           | Silver      |              | Satin Silver |