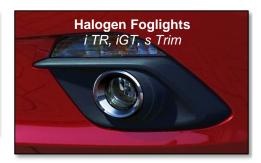

| 42.2 /                              | 35.8                    |                                     |
| houlder Room, front/rear (inches)                   |                         | 57.2 /                              | 54.4                    |                                     |
| ip Room, front/rear (inches)                        |                         | 55.5 /                              | 53.5                    |                                     |
| Rear Knee Clearance (inches)                        |                         | 0.6                                 | 6                       |                                     |

# **EXTERIOR/INTERIOR TRIM DIFFERENCES**

# Front View







Black Grille Insert i Trim







Gloss Black Grille Insert s Trim



# **EXTERIOR/INTERIOR TRIM DIFFERENCES**

# Side View







Gloss Black Dual Power Door Mirrors i SV

**Body-color Dual Power Door Mirrors** *i Sport* 

Heated Body-color Dual Power Door Mirrors w/ Turn Signal Lamps i TR, i GT, s Trim









# **EXTERIOR/INTERIOR TRIM DIFFERENCES**

# Rear View













# **EXTERIOR/INTERIOR TRIM DIFFERENCES**

# Interior #1





**Base Audio** *i SV* 



Analog Speedo, Digital Tach i Trim



Manual HVAC i SV, i Sport, i TR



MAZDA CONNECT System with Touchscreen i Sport, i TR, i GT, s Trim



Digital Speedo, Analog Tach s *Trim* 



**Dual Zone Auto Climate Control** *i TR w/Pkg, i GT, s Trim* 

# **EXTERIOR/INTERIOR TRIM DIFFERENCES**

### Interior #2



Urethane Steering Wheel (Black Center Spoke), Brake Handle, and Shifter i SV, i Sport