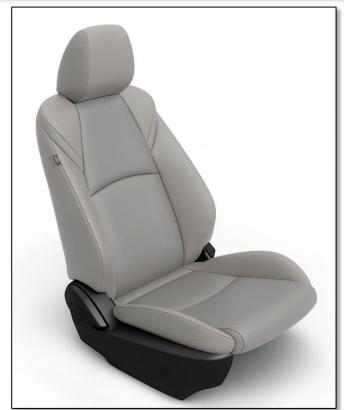

White Pearl Mica | •     | •              | •              | •             | •              | •             | •                    | •                    | •                | •                 | •              | •             | •              | •             | •                    | •                    | •                | •               |  |  |
| 42S | Titanium Flash Mica        | •     | •              | •              | •             | •              | •             | •                    | •                    | •                | •                 | •              | •             | •              | •             | •                    | •                    | •                | •               |  |  |















# **COLOR AND TRIM 2**

# i SV and i Sport Cloth Trim















# **COLOR AND TRIM 2**

# i Touring Premium Cloth Trim















# COLOR AND TRIM 2

# i Grand Touring & s Touring Leatherette Trim







# **COLOR AND TRIM 2**

# s Grand Touring Leather Trim















### **ACCESSORIES**

|                                                                                                                         |     | ACCES   |           |                    |           |                    |         |               |                    |           |                    |
|-------------------------------------------------------------------------------------------------------------------------|-----|---------|-----------|--------------------|-----------|--------------------|---------|---------------|--------------------|-----------|-------------