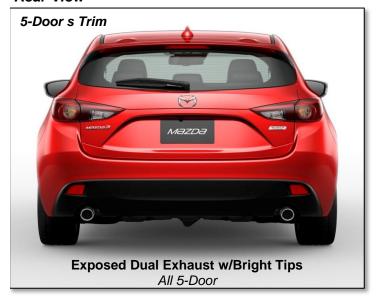

# LINEUP:

Mazda3i SV 4DR

Mazda3i Sport 4DR

Mazda3i Touring 4DR

Mazda3i Grand Touring 4DR

Mazda3s Touring 4DR

Mazda3s Grand Touring 4DR

Mazda3i Sport 5DR