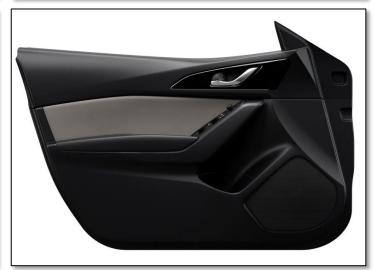

| •              | •             | •                    | •                    | •                | •                 | •              | •             | •              | •             | •                    | •                    | •                | •               |  |  |
| 42S | Titanium Flash Mica        | •     | •              | •              | •             | •              | •             | •                    | •                    | •                | •                 | •              | •             | •              | •             | •                    | •                    | •                | •               |  |  |















# **COLOR AND TRIM 2**

# i SV and i Sport Cloth Trim















# **COLOR AND TRIM 2**

# i Touring Premium Cloth Trim















# COLOR AND TRIM 2

# i Grand Touring & s Touring Leatherette Trim







# **COLOR AND TRIM 2**

# s Grand Touring Leather Trim















### **ACCESSORIES**

|                                                                                                                         |     | ACCES   |           |                    |           |                    |         |               |                    |           |                    |
|-------------------------------------------------------------------------------------------------------------------------|-----|---------|-----------|--------------------|-----------|--------------------|---------|---------------|--------------------|-----------|--------------------|
|