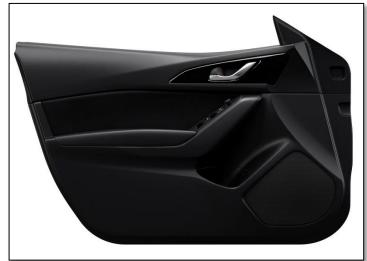

flake White Pearl Mica | •     | •              | •              | •             | •              | •             | •                    | •                    | •                | •                 | •              | •             | •              | •             | •                    | •                    | •                | •               |  |  |
| 42S | Titanium Flash Mica        | •     | •              | •              | •             | •              | •             | •                    | •                    | •                | •                 | •              | •             | •              | •             | •                    | •                    | •                | •               |  |  |















# **COLOR AND TRIM 2**

# i SV and i Sport Cloth Trim















# **COLOR AND TRIM 2**

# i Touring Premium Cloth Trim















# COLOR AND TRIM 2

# i Grand Touring & s Touring Leatherette Trim







# **COLOR AND TRIM 2**

# s Grand Touring Leather Trim















### **ACCESSORIES**

|                                                                                                                         |     | ACCES   |           |                    |           |                    |         |               |                    |           |                    |
|-------------------------------------------------------------------------------------------------------------------------|-----|---------|-----------|--------------------|-----------|--------------------|---------|---------------|--------------------|-----------|-------