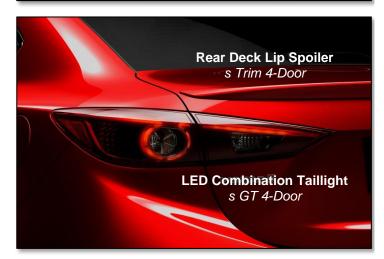

front/rear (inches)                        |                         | 55.5 /                              | 53.5                    |                                     |
| Rear Knee Clearance (inches)                        |                         | 0.6                                 | 6                       |                                     |

# **EXTERIOR/INTERIOR TRIM DIFFERENCES**

# Front View







Black Grille Insert i Trim







Gloss Black Grille Insert s Trim



# **EXTERIOR/INTERIOR TRIM DIFFERENCES**

# Side View







Gloss Black Dual Power Door Mirrors i SV

**Body-color Dual Power Door Mirrors** *i Sport* 

Heated Body-color Dual Power Door Mirrors w/ Turn Signal Lamps i TR, i GT, s Trim









# **EXTERIOR/INTERIOR TRIM DIFFERENCES**

# Rear View













# **EXTERIOR/INTERIOR TRIM DIFFERENCES**

# Interior #1





**Base Audio** *i SV* 



Analog Speedo, Digital Tach i Trim



Manual HVAC i SV, i Sport, i TR



MAZDA CONNECT System with Touchscreen i Sport, i TR, i GT, s Trim



Digital Speedo, Analog Tach s *Trim* 



**Dual Zone Auto Climate Control** *i TR w/Pkg, i GT, s Trim* 

# **EXTERIOR/INTERIOR TRIM DIFFERENCES**

### Interior #2



Urethane Steering Wheel (Black Center Spoke), Brake Handle, and Shifter i SV, i Sport





Leather Steering Wheel (Satin Silver Center Spoke), Brake Handle, and Shifte w/Contrast Stitching

i TR, i GT, s Trim









# **EXTERIOR/INTERIOR TRIM DIFFERENCES**

# Interior #3



| _                              | i SV        | Other i Trim | s Trim       |
|--------------------------------|-------------