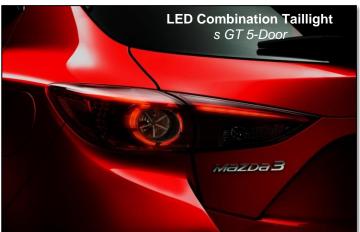

om, front/rear (inches)                        |                         | 55.5 /                              | 53.5                    |                                     |
| Rear Knee Clearance (inches)                        |                         | 0.6                                 | 6                       |                                     |

# **EXTERIOR/INTERIOR TRIM DIFFERENCES**

# Front View







Black Grille Insert i Trim







Gloss Black Grille Insert s Trim



# **EXTERIOR/INTERIOR TRIM DIFFERENCES**

# Side View







Gloss Black Dual Power Door Mirrors i SV

**Body-color Dual Power Door Mirrors** *i Sport* 

Heated Body-color Dual Power Door Mirrors w/ Turn Signal Lamps i TR, i GT, s Trim









# **EXTERIOR/INTERIOR TRIM DIFFERENCES**

# Rear View













# **EXTERIOR/INTERIOR TRIM DIFFERENCES**

# Interior #1





**Base Audio** *i SV* 



Analog Speedo, Digital Tach i Trim



Manual HVAC i SV, i Sport, i TR



MAZDA CONNECT System with Touchscreen i Sport, i TR, i GT, s Trim



Digital Speedo, Analog Tach s *Trim* 



**Dual Zone Auto Climate Control** *i TR w/Pkg, i GT, s Trim* 

# **EXTERIOR/INTERIOR TRIM DIFFERENCES**

### Interior #2



Urethane Steering Wheel (Black Center Spoke), Brake Handle, and Shifter i SV, i Sport





Leather Steering Wheel (Satin Silver Center Spoke), Brake Handle, and Shifte w/Contrast Stitching

i TR, i GT, s Trim









# **EXTERIOR/INTERIOR TRIM DIFFERENCES**

# Interior #3



| _                              | i SV        | Other i Trim | s Trim       |
|--------------------------------|---------