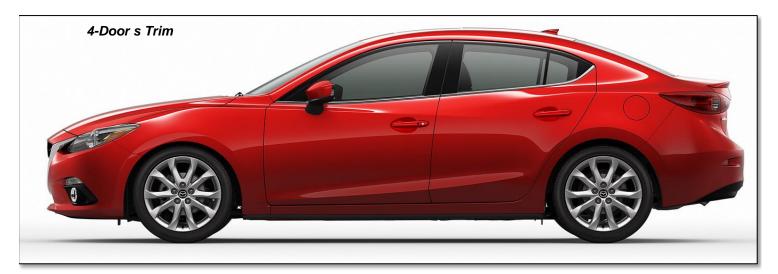

# LINEUP:

Mazda3i SV 4DR

Mazda3i Sport 4DR

Mazda3i Touring 4DR

Mazda3i Grand Touring 4DR

Mazda3s Touring 4DR

Mazda3s Grand Touring 4DR

Mazda3i Sport 5DR

Mazda3i Touring 5DR

Mazda3i Grand Touring 5DR

Mazda3s Touring 5DR

Mazda3s Grand Touring 5DR

| CONTENTS:            | Page(s) |
|----------------------|---------|
| Product Summary      | 2-3     |
| Equipment & Features | 4-6     |
| Packages & Options   | 7       |
| Color & Trim         | 8-12    |
| Accessories          | 13-14   |
| Specifications       | 15-16   |
| Trim Differences     | 17-22   |