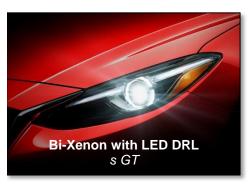

es)                      |                         | 42.2 /                              | 35.8                    |                                     |
| houlder Room, front/rear (inches)                   |                         | 57.2 /                              | 54.4                    |                                     |
| ip Room, front/rear (inches)                        |                         | 55.5 /                              | 53.5                    |                                     |
| Rear Knee Clearance (inches)                        |                         | 0.6                                 | 6                       |                                     |

# **EXTERIOR/INTERIOR TRIM DIFFERENCES**

# Front View







Black Grille Insert i Trim







Gloss Black Grille Insert s Trim



# **EXTERIOR/INTERIOR TRIM DIFFERENCES**

# Side View







Gloss Black Dual Power Door Mirrors i SV

**Body-color Dual Power Door Mirrors** *i Sport* 

Heated Body-color Dual Power Door Mirrors w/ Turn Signal Lamps i TR, i GT, s Trim









# **EXTERIOR/INTERIOR TRIM DIFFERENCES**

# Rear View













# **EXTERIOR/INTERIOR TRIM DIFFERENCES**

# Interior #1





**Base Audio** *i SV* 



Analog Speedo, Digital Tach i Trim



Manual HVAC i SV, i Sport, i TR



MAZDA CONNECT System with Touchscreen i Sport, i TR, i GT, s Trim



Digital Speedo, Analog Tach s *Trim* 



**Dual Zone Auto Climate Control** *i TR w/Pkg, i GT, s Trim* 

# **EXTERIOR/INTERIOR TRIM DIFFERENCES**

### Interior #2



Urethane Steering Wheel (Black Center Spoke), Brake H